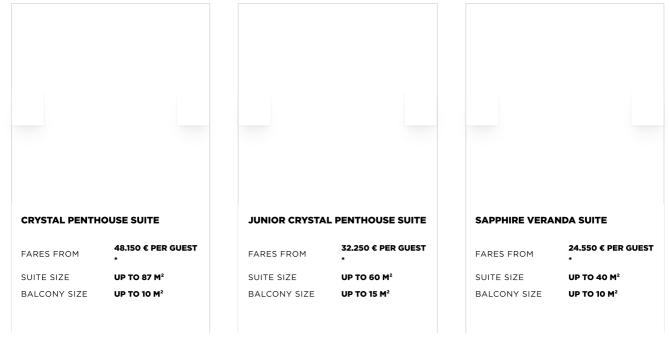

### SUITES & GUEST ROOMS (8)

**J** +44 808 175 0340

REQUEST AN E-BROCHURE

SIGN UP FOR NEWSLETTER

LOG IN/REGISTER

accompanied by attentive butler

area, lavish finishings and

expansive ocean views,

service.

Contemporary classic bedroom

redesigned in 2023, with butler

service and comfortable seating

**J** +44 808 175 0340

REQUEST AN E-BROCHURE

SIGN UP FOR NEWSLETTER

LOG IN/REGISTER

OUR

CRYSTAL CRUISE FIND A OFFERS DESTINATIONS STORIES CRYSTAL

\*Fares based on double occupancy (with exception of Solo Guest Room category) and vary by location on the ship. Solo Guest Rooms can only be booked on a single occupancy basis as fare shown. Fares include "destination fees" (i.e., fees, charges, tolls and taxes imposed on Crystal by governmental or quasi-governmental authorities as well as third party fees and charges arising from a ship's presence in a harbor or port). The renderings, photographs, and specifications displayed on this website are provided for convenience only. They should not be relied upon as representations, express or implied, of the final detail of the suites and guest rooms. Crystal expressly reserves the right to make modifications, revisions, and changes it deems desirable in its sole and absolute discretion. Dimensions and square footage are approximate and may vary with actual construction. Decor, designs, and layouts may vary within suite and guest room categories. Please contact 1-888-616-5291 for more information on suite and guest room offerings.