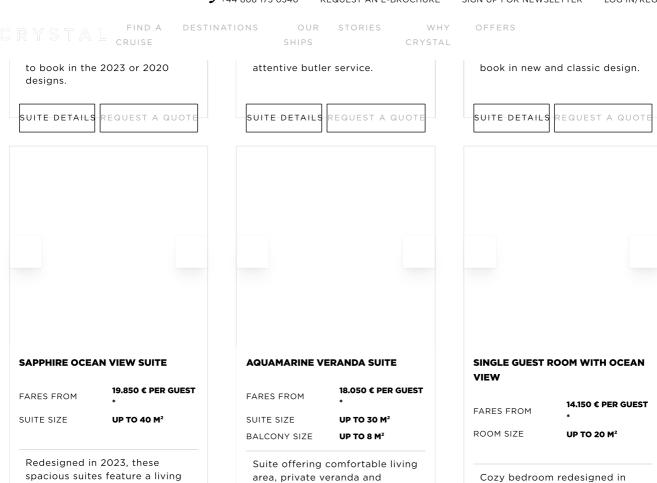

### SUITES & GUEST ROOMS (8)

**J** +44 808 175 0340

REQUEST AN E-BROCHURE

SIGN UP FOR NEWSLETTER

LOG IN/REGISTER

accompanied by attentive butler

area, lavish finishings and

expansive ocean views,

service.

Contemporary classic bedroom

redesigned in 2023, with butler

service and comfortable seating

**J** +44 808 175 0340

REQUEST AN E-BROCHURE

SIGN UP FOR NEWSLETTER

LOG IN/REGISTER

OUR

CRYSTAL CRUISE FIND A OFFERS DESTINATIONS STORIES CRYSTAL

\*Fares based on double occupancy (with exception of Solo Guest Room category) and vary by location on the ship. Solo Guest Rooms can only be booked on a single occupancy basis as fare shown. Fares include "destination fees" (i.e., fees, charges, tolls and taxes imposed on Crystal by governmental or quasi-governmental authorities as well as third party fees and charges arising from a ship's presence in a harbor or port). The renderings, photographs, and specifications displayed on this website are provided for convenience only. They should not be relied upon as representations, express or implied, of the final detail of the suites and guest rooms. Crystal expressly reserves the right to make modifications, revisions, and changes it deems desirable in its sole and absolute discretion. Dimensions and square footage are approximate and may vary with actual construction. Decor, designs, and layouts may vary within suite and guest room categories. Please contact 1-888-616-5291 for more information on suite and guest room offerings.