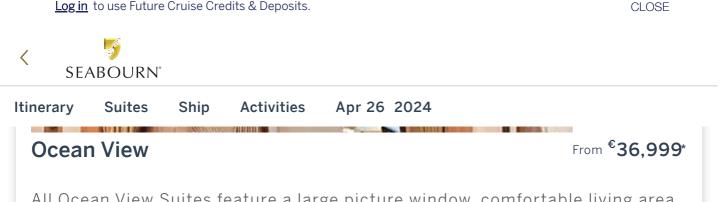

OCEAN VIEW €**36.999** PER PERSON **BOOK NOW** 

Please select your suite type and category from the available options.

**BOOK NOW** 

All Ocean View Suites feature a large picture window, comfortable living area, queen-size bed or two twin beds, dining table for two, walk-in closet, interactive flat-screen television with music and movies, fully stocked bar and refrigerator, makeup vanity, spacious bathroom with separate tub and shower. Approximately 295 sq. ft. (28 sq.m.) of inside space