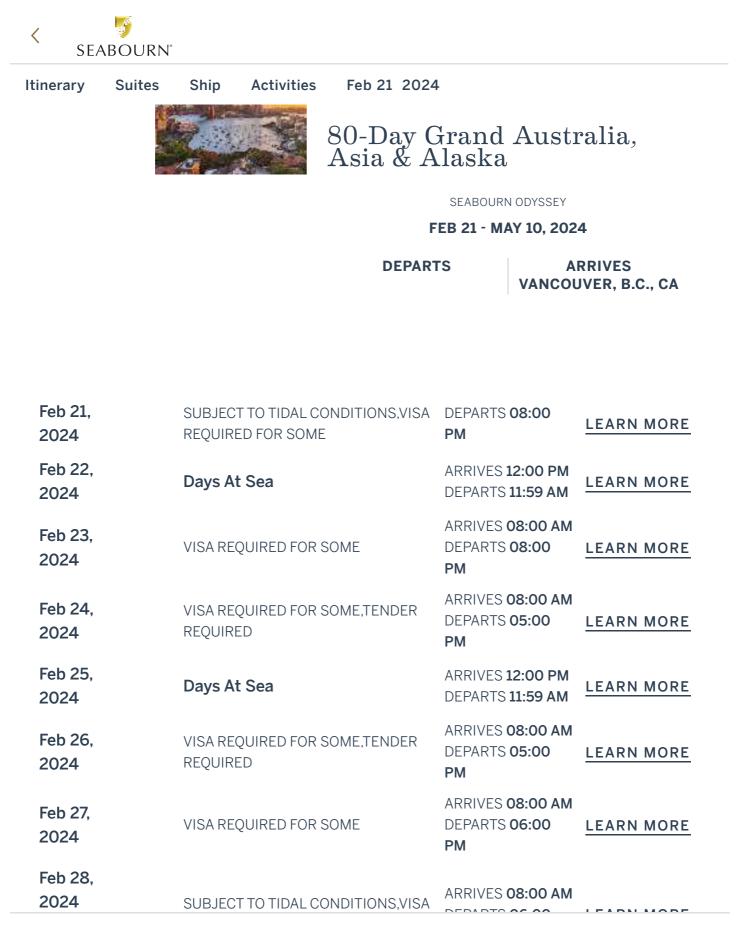

80-Day Grand Australia, Asia & Alaska

**BOOK NOW** 

<u>Log in</u> to use Future Cruise Credits & Deposits.

| < SEA                              | 5<br>Bourn |                       |                             |             |                                                              |            |
|------------------------------------|------------|-----------------------|-----------------------------|-------------|--------------------------------------------------------------|------------|
| Itinerary                          | Suites     | Ship                  | Activities                  | Feb 21 2024 |                                                              |            |
| Mar 23,<br>2024                    |            | VISA REQU             | JIRED FOR SOM               | ЛЕ          | ARRIVES <b>08:00 AM</b><br>DEPARTS <b>06:00</b><br><b>PM</b> | LEARN MORE |
| Mar 24,<br>2024<br>Mar 25,<br>2024 |            |                       | EQUIRED,VISA<br>E,OVERNIGHT | REQUIRED    | ARRIVES <b>04:00 PM</b><br>DEPARTS <b>06:00</b><br><b>PM</b> | LEARN MORE |
| Mar 26,<br>2024                    |            | Days At S             | Sea                         |             | ARRIVES <b>12:00 PM</b><br>DEPARTS <b>11:59 AM</b>           | LEARN MORE |
| Mar 27,<br>2024<br>Mar 28,<br>2024 |            | OVERNIGH              | ΗT                          |             | ARRIVES <b>07:00 AM</b><br>DEPARTS <b>11:00 PM</b>           | LEARN MORE |
| Mar 29,<br>2024                    |            | Days At S             | Sea                         |             | ARRIVES <b>12:00 PM</b><br>DEPARTS <b>11:59 AM</b>           | LEARN MORE |
| Mar 30,<br>2024                    |            | VISA REQU             | JIRED FOR SOM               |             | ARRIVES <b>07:00 AM</b><br>DEPARTS <b>05:00</b><br><b>PM</b> | LEARN MORE |
| Mar 31,<br>2024                    |            | VISA REQU<br>REQUIRED | JIRED FOR SON               | /E,TENDER   | ARRIVES <b>08:00 AM</b><br>DEPARTS <b>05:00</b><br><b>PM</b> | LEARN MORE |
| Apr 01,<br>2024<br>Apr 02,<br>2024 |            | VISA REQU<br>SOME,OVE | JIRED FOR<br>ERNIGHT        |             | ARRIVES <b>08:00 AM</b><br>DEPARTS <b>04:00</b><br><b>PM</b> | LEARN MORE |
| Apr 03,<br>2024                    |            | VISA REQU             | JIRED FOR SOM               | ЛЕ          | ARRIVES <b>08:00 AM</b><br>DEPARTS <b>06:00</b><br><b>PM</b> | LEARN MORE |
| Apr 04,<br>2024                    |            | VISA REQU             | JIRED FOR SOM               | ЛЕ          | ARRIVES <b>08:00 AM</b><br>DEPARTS <b>06:00</b><br><b>PM</b> | LEARN MORE |